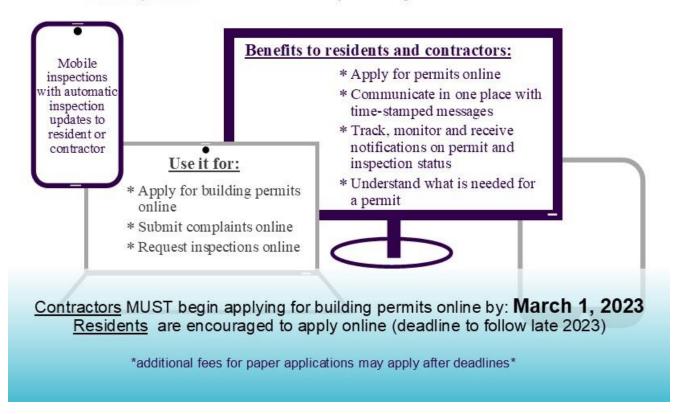

# **New Application Process!**

The Town of Aurora Building and Zoning Department is now using Cloudpermit online software for permitting and code enforcement!

## Log in/Create an account:

https://us.cloudpermit.com/login

## **Step by Step Guide How to Create an account:**

https://support.cloudpermit.com/support/solutions/articles/67000648250 -how-to-register-a-cloudpermit-account

### How to submit an application:

https://support.cloudpermit.com/support/solutions/articles/67000710153 -how-to-submit-an-application

## **Applicant user guide:**

https://support.cloudpermit.com/support/solutions/67000379492