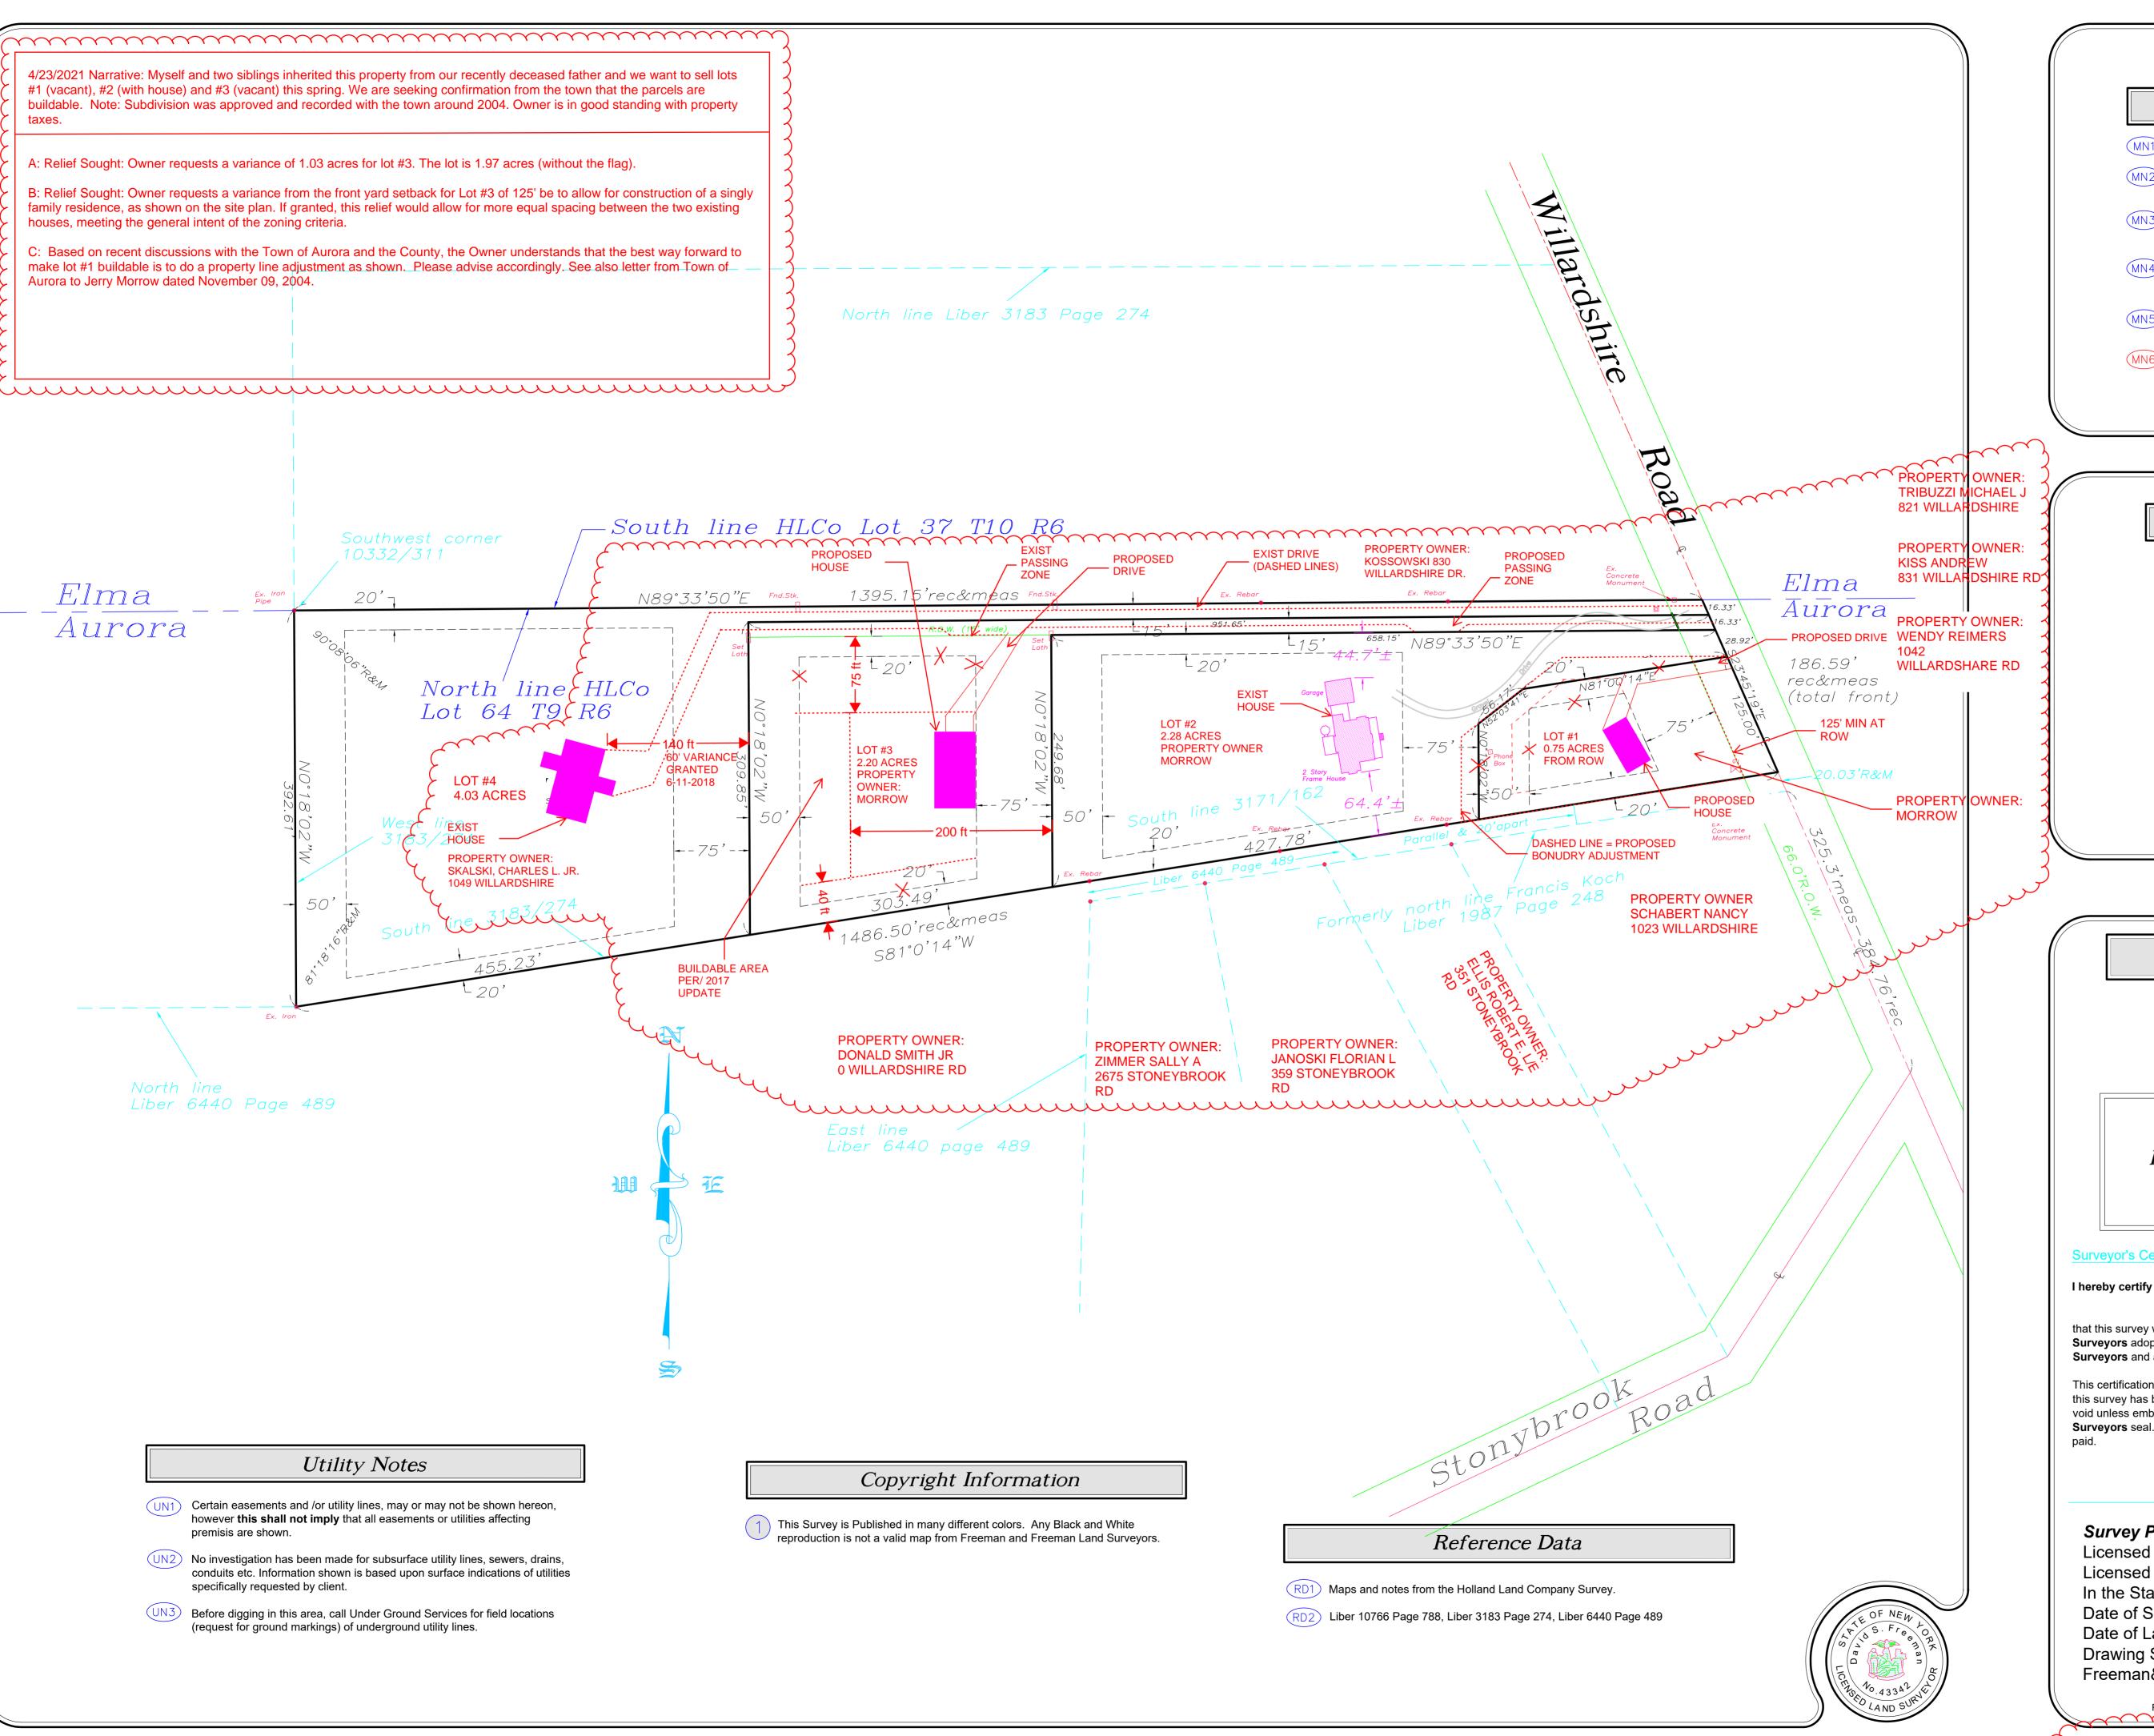

## **Jerry Morrow**

1045 Willardshire Road Town of Aurora, New York

Being Part of HLCo Lot 64 Twp 9 Rge 6 Holland Land Company Survey Town of Aurora Erie County, New York